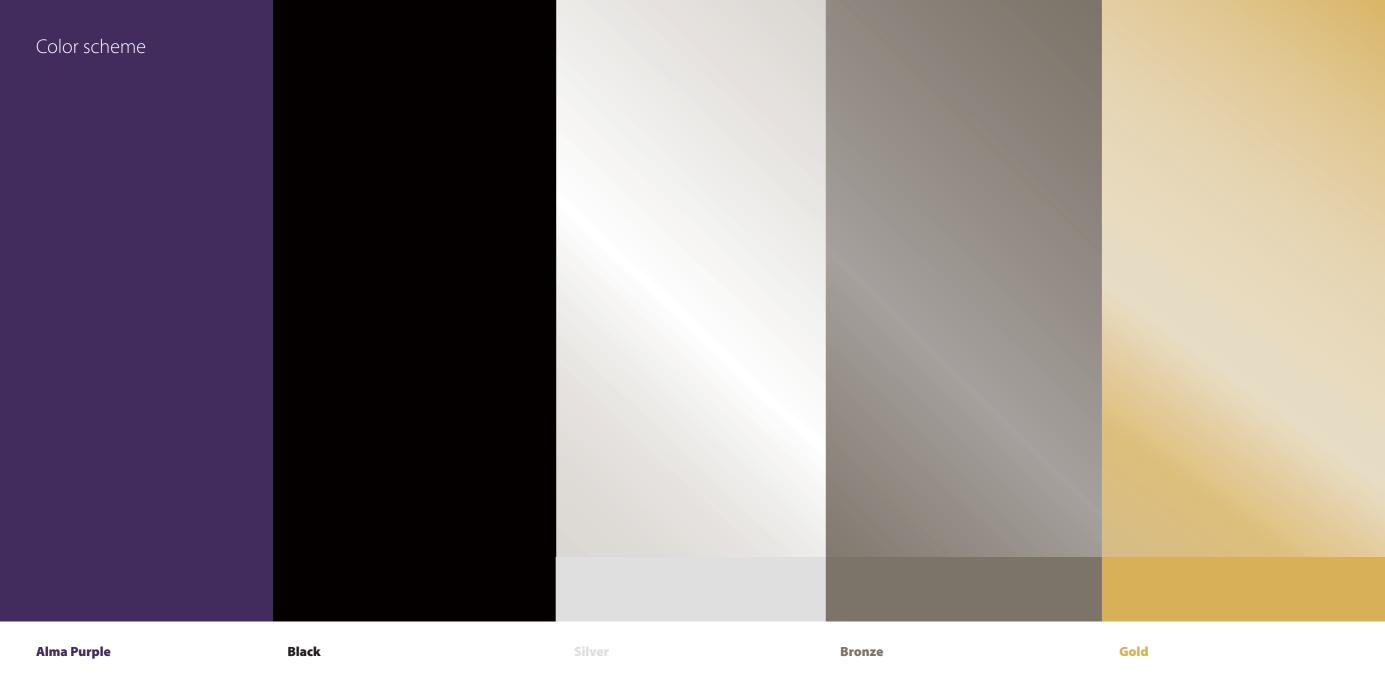

CMYK: 83 92 34 26 RGB: 67 45 93 Pantone: 669 c HTML Code: #432d5d CMYK: 50 50 50 100 RGB: 5 0 0 Pantone: Black 6 c HTML Code: #050000 CMYK: 11 8 9 0 (Dark point) RGB: 223 223 223 (Dark point) Pantone: SILVER HTML Code: #dfdfdf(Dark point) CMYK: 50 47 54 15 (Dark point) RGB: 125 115 105 (Dark point) Pantone: Bronze HTML Code: #7c7369 (Dark point) CMYK: 9 25 74 7 (Dark point) RGB: 216 176 88 (Dark point) Pantone: Gold HTML Code: #d8b058 (Dark point)