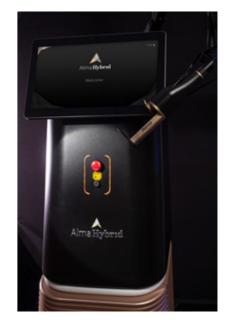

range of audiences worldwide. Each of our solutions is defined and designed to answer the needs of different genders, age groups, skin tones and specific indication.





CMYK: 83 92 34 26 RGB: 67 45 93 Pantone: 669 c HTML Code: #432d5d CMYK: 50 50 50 100 RGB: 5 0 0 Pantone: Black 6 c HTML Code: #050000 CMYK: 11 8 9 0 (Dark point) RGB: 223 223 223 (Dark point) Pantone: SILVER HTML Code: #dfdfdf(Dark point) CMYK: 50 47 54 15 (Dark point) RGB: 125 115 105 (Dark point) Pantone: Bronze HTML Code: #7c7369 (Dark point) CMYK: 9 25 74 7 (Dark point) RGB: 216 176 88 (Dark point) Pantone: Gold HTML Code: #d8b058 (Dark point)







**People** 









## The people







## The people







How we look







#### B2B Brochure











































Product photos















## Treatment photos









## Treatment photos





# Thank You