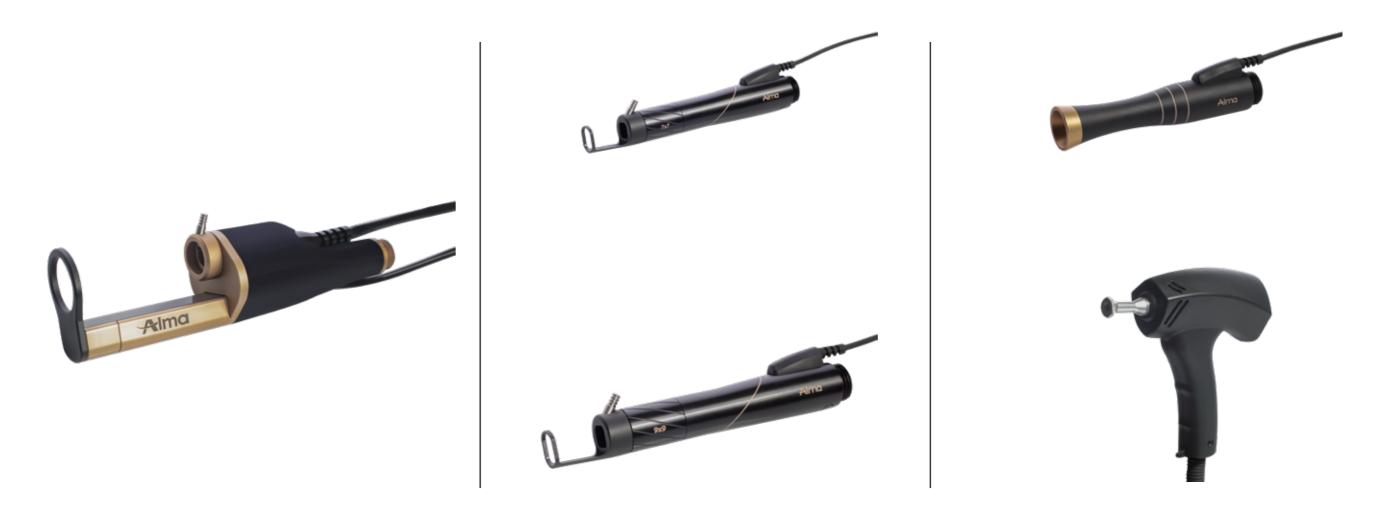

ange of audiences worldwide. Each of our solutions is defined and designed to answer the needs of different genders, age groups, skin tones and specific indication.





CMYK: 83 92 34 26 RGB: 67 45 93 Pantone: 669 c HTML Code: #432d5d CMYK: 50 50 50 100 RGB: 5 0 0 Pantone: Black 6 c HTML Code: #050000 CMYK: 11 8 9 0 (Dark point) RGB: 223 223 223 (Dark point) Pantone: SILVER HTML Code: #dfdfdf(Dark point) CMYK: 50 47 54 15 (Dark point) RGB: 125 115 105 (Dark point) Pantone: Bronze HTML Code: #7c7369 (Dark point) CMYK: 9 25 74 7 (Dark point) RGB: 216 176 88 (Dark point) Pantone: Gold HTML Code: #d8b058 (Dark point)







**People** 









## The people







## The people







How we look







#### B2B Brochure











































Product photos















## Treatment photos









## Treatment photos





# Thank You