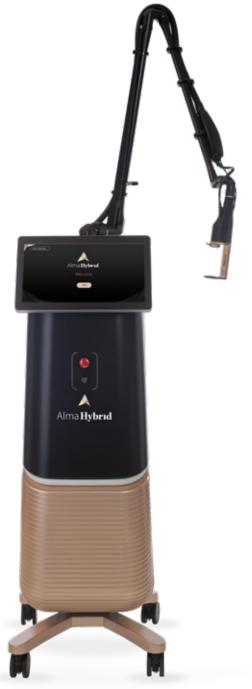

the widest range of audiences worldwide. Each of our solutions is defined and designed to answer the needs of different genders, age groups, skin tones and specific indication.





CMYK: 83 92 34 26 RGB: 67 45 93 Pantone: 669 c HTML Code: #432d5d CMYK: 50 50 50 100 RGB: 5 0 0 Pantone: Black 6 c HTML Code: #050000 CMYK: 11 8 9 0 (Dark point) RGB: 223 223 223 (Dark point) Pantone: SILVER HTML Code: #dfdfdf(Dark point) CMYK: 50 47 54 15 (Dark point) RGB: 125 115 105 (Dark point) Pantone: Bronze HTML Code: #7c7369 (Dark point) CMYK: 9 25 74 7 (Dark point) RGB: 216 176 88 (Dark point) Pantone: Gold HTML Code: #d8b058 (Dark point)







**People** 









## The people







## The people







How we look







#### B2B Brochure











































Product photos















## Treatment photos









## Treatment photos





# Thank You