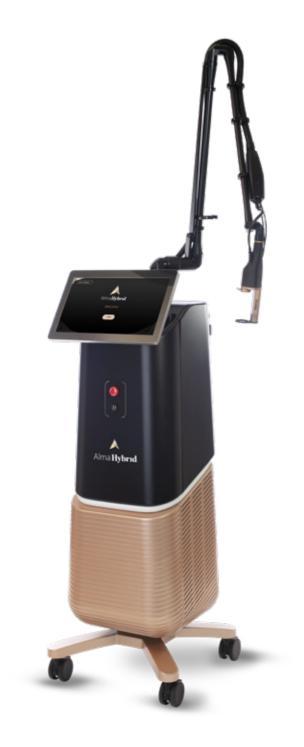

e widest range of audiences worldwide. Each of our solutions is defined and designed to answer the needs of different genders, age groups, skin tones and specific indication.





CMYK: 83 92 34 26 RGB: 67 45 93 Pantone: 669 c HTML Code: #432d5d CMYK: 50 50 50 100 RGB: 5 0 0 Pantone: Black 6 c HTML Code: #050000 CMYK: 11 8 9 0 (Dark point) RGB: 223 223 223 (Dark point) Pantone: SILVER HTML Code: #dfdfdf(Dark point) CMYK: 50 47 54 15 (Dark point) RGB: 125 115 105 (Dark point) Pantone: Bronze HTML Code: #7c7369 (Dark point) CMYK: 9 25 74 7 (Dark point) RGB: 216 176 88 (Dark point) Pantone: Gold HTML Code: #d8b058 (Dark point)







**People** 









## The people







## The people







How we look







#### B2B Brochure











































Product photos















## Treatment photos









## Treatment photos





# Thank You